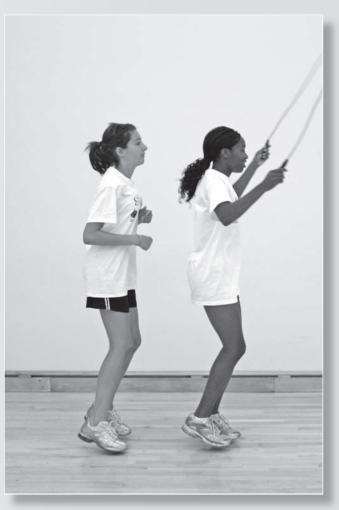

### Front-to-Front

#### JUMP ROPE PARTNER TRICKS

- Partner A holds both handles of rope.
- Face each other and jump while Partner A turns rope.
- Switch roles.