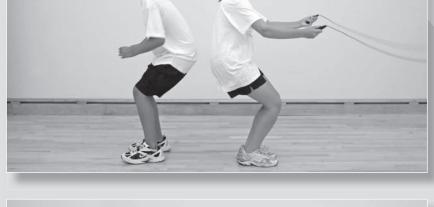

## Front-to-Back

#### JUMP ROPE PARTNER TRICKS

- Partner A holds both handles and faces
   Partner B's back.
- Partner A turns rope while both jump.
- Switch roles.