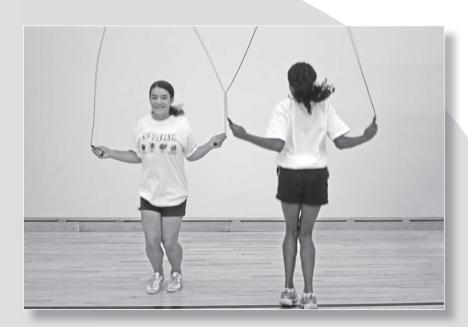

# Side-by-Side Facing Same

#### JUMP ROPE PARTNER TRICKS

- Stand side-by-side facing forward, each holding rope with outside hands.
- Both turn and jump.

#### Challenges

- How many can you do in a row without error?
- Can you do it backwards?