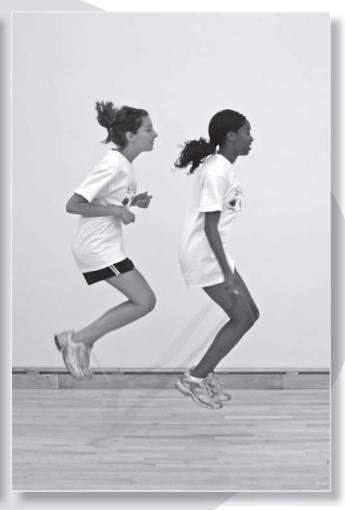

## Front-to-Back

#### JUMP ROPE PARTNER TRICKS

- Partner A holds both handles and faces
   Partner B's back.
- Partner A turns rope while both jump.
- Switch roles.