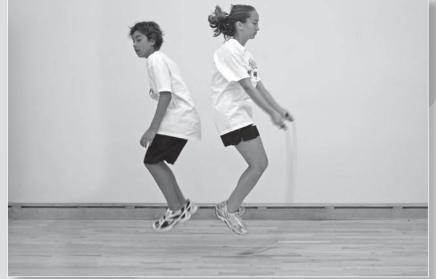

## Front-to-Back

#### JUMP ROPE PARTNER TRICKS

- Partner A holds both handles and faces
   Partner B's back.
- Partner A turns rope while both jump.
- Switch roles.