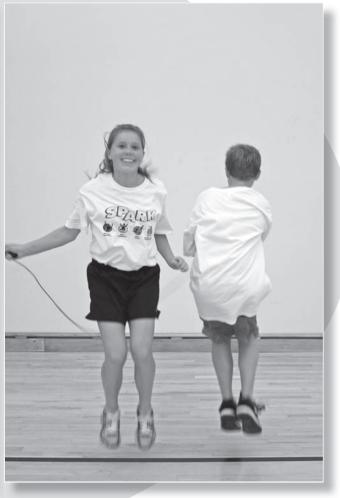

## Front-to-Back

#### JUMP ROPE PARTNER TRICKS

- Partner A holds both handles and faces
   Partner B's back.
- Partner A turns rope while both jump.
- Switch roles.

#### Challenges

- How many can you do in a row without error?
- How many can you do before the signal?