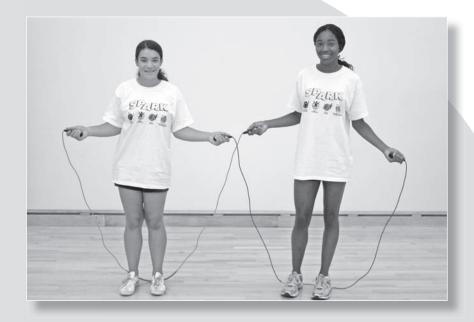

## 2-Rope Exchange Facing Same

#### JUMP ROPE PARTNER TRICKS

- Stand side-by-side facing same direction.
- Exchange handles of inside hands.
- Turn and jump together.

#### Challenges

- How many can you do in a row without error?
- Can you do it backwards?

**STANDARDS ADDRESSED:** 

MS SKILL CARD