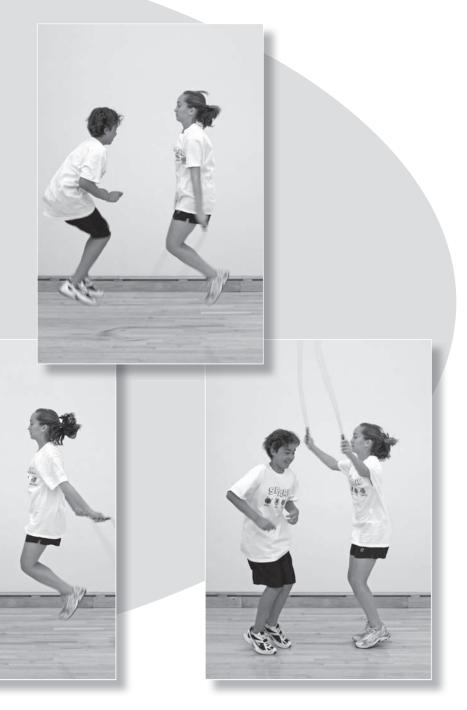

## Front-to-Back

#### JUMP ROPE PARTNER TRICKS

- Partner A holds both handles and faces
   Partner B's back.
- Partner A turns rope while both jump.
- Switch roles.