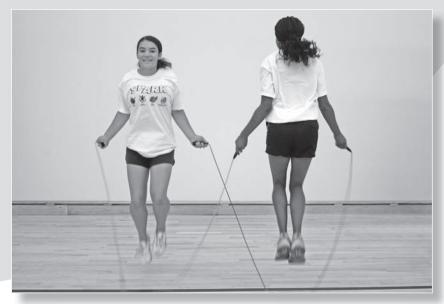

## Side-by-Side Facing Opposite

#### JUMP ROPE PARTNER TRICKS

- Stand side-by-side 1
  facing forward, the other
  backward, each holding
  rope with outside hands.
- Both turn and jump.

### Challenges

- How many can you do in a row without error?
- Can you do it with a single bounce?