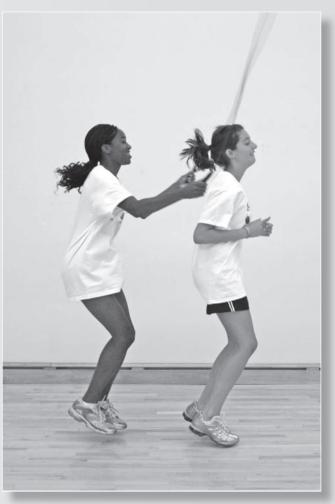

## **Back-to-Front**

#### JUMP ROPE PARTNER TRICKS

- Partner A holds both handles and faces away from Partner B.
- Partner B faces back of Partner A.
- Partner A turns rope while both jump.
- Switch roles.