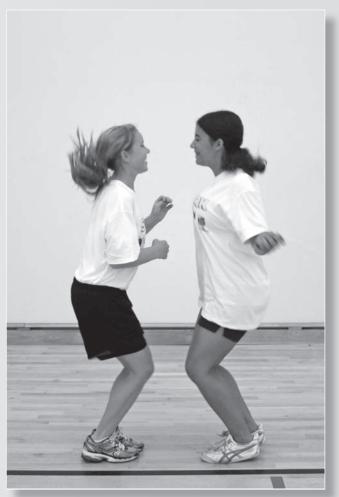

### Front-to-Front

#### JUMP ROPE PARTNER TRICKS

- Partner A holds both handles of rope.
- Face each other and jump while Partner A turns rope.
- Switch roles.

#### Challenges

- Can you do it backwards?
- Can you do it with a single bounce?