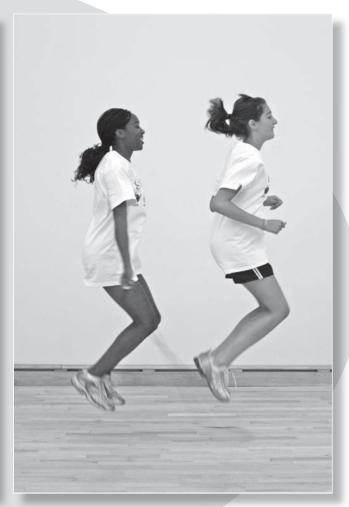

## Back-to-Back

#### JUMP ROPE PARTNER TRICKS

- Partner A holds both handles.
- Partners stand back-to-back.
- Partner A turns rope while both jump.
- Switch roles.