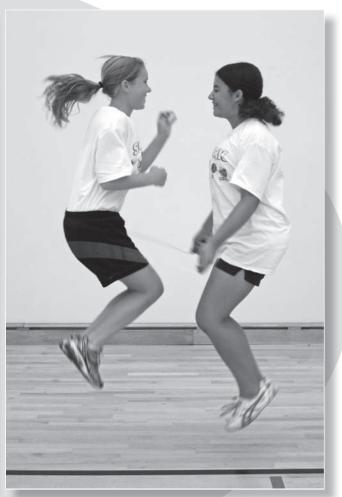

### Front-to-Front

#### JUMP ROPE PARTNER TRICKS

- Partner A holds both handles of rope.
- Face each other and jump while Partner A turns rope.
- Switch roles.

#### Challenges

- Can you do it backwards?
- Can you do it with a single bounce?