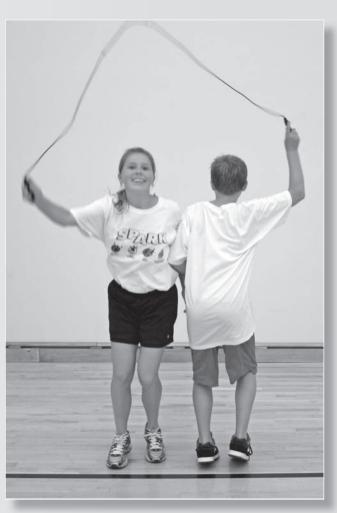

## Front-to-Back

#### JUMP ROPE PARTNER TRICKS

- Partner A holds both handles and faces
   Partner B's back.
- Partner A turns rope while both jump.
- Switch roles.

#### Challenges

- How many can you do in a row without error?
- How many can you do before the signal?