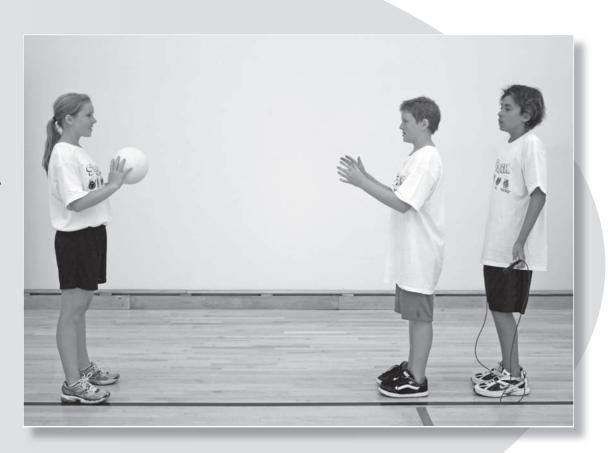

## Partner Trick With Tossable

#### JUMP ROPE PARTNER TRICKS

 Jump the Front-to-Back while a 3rd person plays catch with the non-turning partner.

#### Challenges

 How many items can you "juggle" through the person catching?