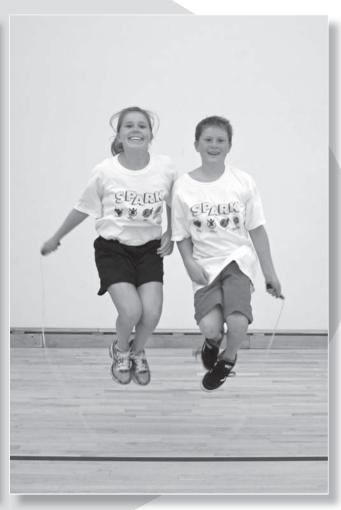

# Side-by-Side Facing Same

#### JUMP ROPE PARTNER TRICKS

- Stand side-by-side facing forward, each holding rope with outside hands.
- Both turn and jump.

#### Challenges

- How many can you do in a row without error?
- Can you do it backwards?